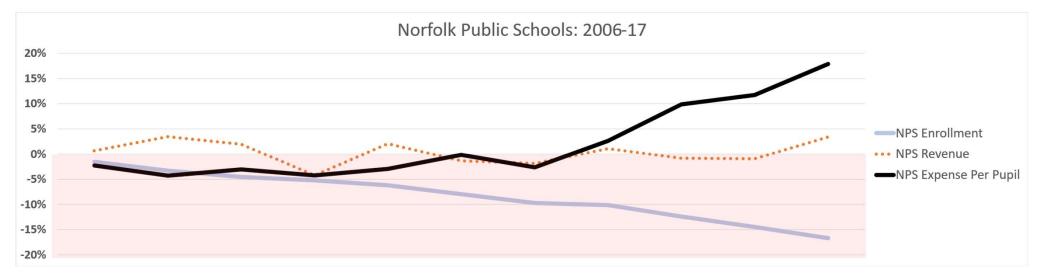

## **Norfolk Public Schools**

Considerations for future planning

March 1, 2023