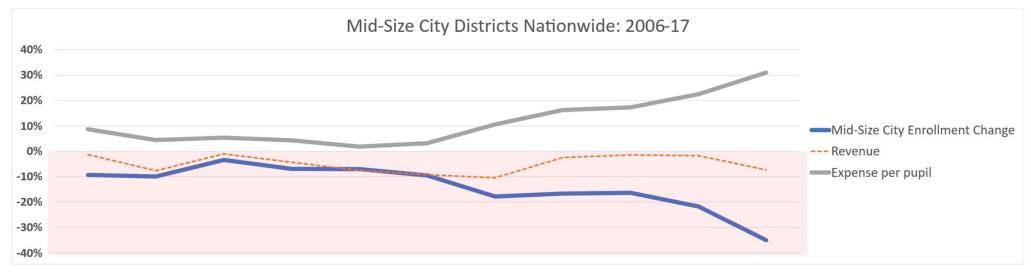

are insufficient in many of our urban centers to sufficient fund facility needs; high poverty districts spend 37% less on average than low poverty districts

#### **Enrollment Decline**

The majority of CGCS districts have experienced enrollment declines in the past decade plus, straining operational budgets and forcing tough decisions for advanced course, extra-curriculars, and supports



#### School consolidations & enrollment change



13 = the median number of schools closed since 2006 for the largest urban districts with 10% + enrollment decline

**82** = median number of schools in these districts in 2020

**21%** = median percentage enrollment decline











Source: National Center for Educational Statistics



# **Enrollment change 2006-2017**



Population & Expense Trends



Source: National Center for Educational Statistics

Among Districts serving mid-size cities like Norfolk, expenses per pupil have been trending higher while enrollments and revenue have declined in previous years



# **Enrollment change 2006-2017**



Population & Expense Trends



Source: National Center for Educational Statistics

NPS's enrollment, revenue & expense-per-pupil trends history align with other districts serving mid-size cities.



# **NPS** history

facilities, population & finances



## Birth, Housing & Population



Steady population declines despite volume of housing permits issued

 (480), avg annual city pop decline 2010-2020

census

NPS

2010-2020

• (514), avg annual

NPS pop decline



- 3,815, #singlefamily permits 2010-2020
- 4,369, #multifamily permits 2010-