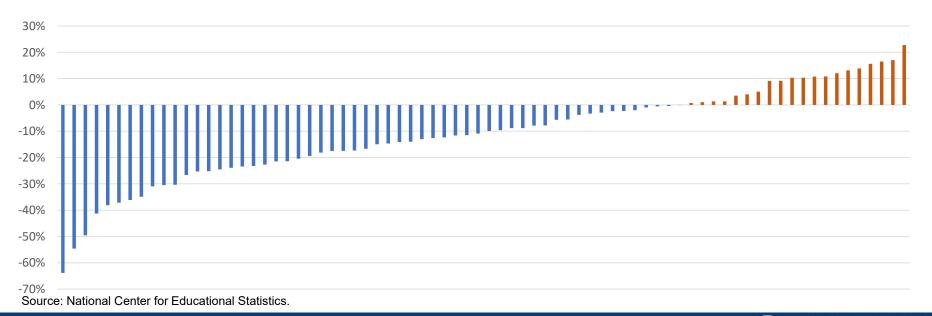

#### **Population**

- Among the largest urban school districts nationwide, 40 districts had enrollment declines 10-60% between 2006-2020
- Only 11 districts had enrollment increases greater than 10%