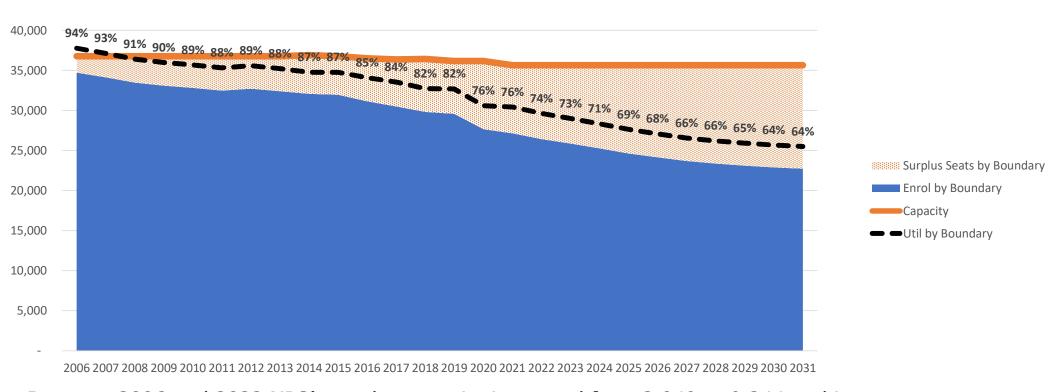

## **Norfolk Public Schools**

Considerations for future planning

March 1, 2023