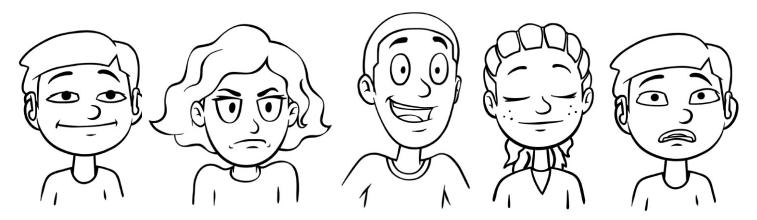

### Your feelings

Color in the face that shows the feeling you are having right now. Check your feelings chart to find the right word and put it underneath the face that shows your feeling.