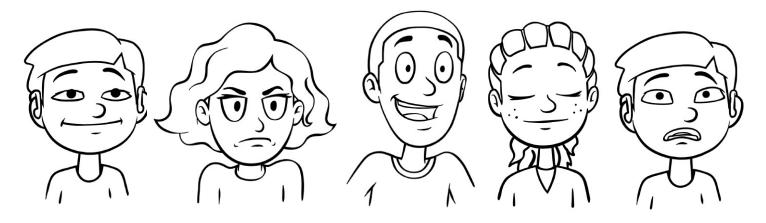

## Your feelings

Color in the face that shows the feeling you are having right now. Check your feelings chart to find the right word and put it underneath the face that shows your feeling.