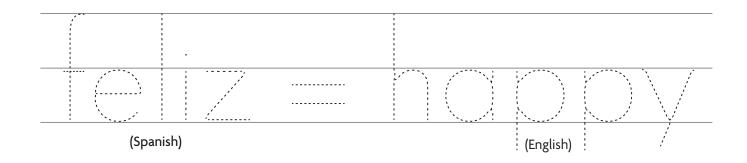

The word of the day is *feliz*, which means *happy* in Spanish. Trace the words below: